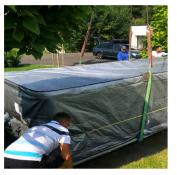

#### Build a concrete slab

All that required is to build a concrete base.

Lift in the pool

Accessibility for the crane lift must be checked in advance.

Filling & backfilling

Fill the pool first - then backfill the surrounding area.