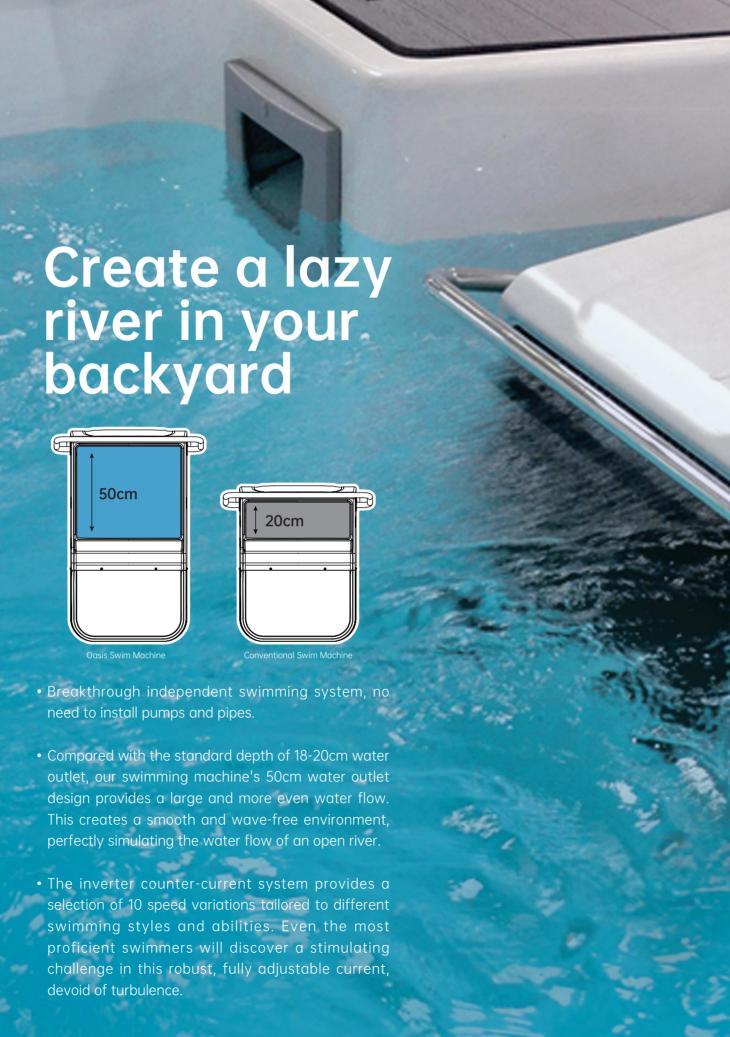

## **Fully Inground Design**

Upgrade to fully in-ground Easy Pool for a sleek, low-maintenance alternative to traditional pools. With its integrated counter-current system, enjoy challenging workouts in a compact, stylish package. Dive into the future of swimming with Easy Pool.