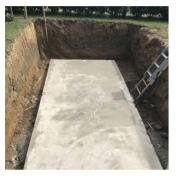

#### Build a concrete slab

All that required is to build a concrete base.

Lift in the pool

Accessibility for the crane lift must be checked in advance.

Filling & backfilling

Fill the pool first - then backfill the surrounding area.