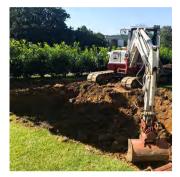

#### Dig a pit

This should be slightly larger than the base area of the pool to make it easier to work from the side