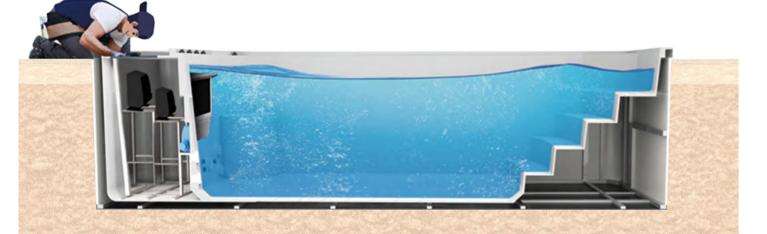

Our unique design of the service hatch allows all electrical parts can be accessed from above, making maintenance easier!

All electrical components on one side

Innovative service hatch design

## **Fully Inground Design**

Upgrade to fully in-ground Easy Pool for a sleek, low-maintenance alternative to traditional pools. With its integrated counter-current system, enjoy challenging workouts in a compact, stylish package. Dive into the future of swimming with Easy Pool.